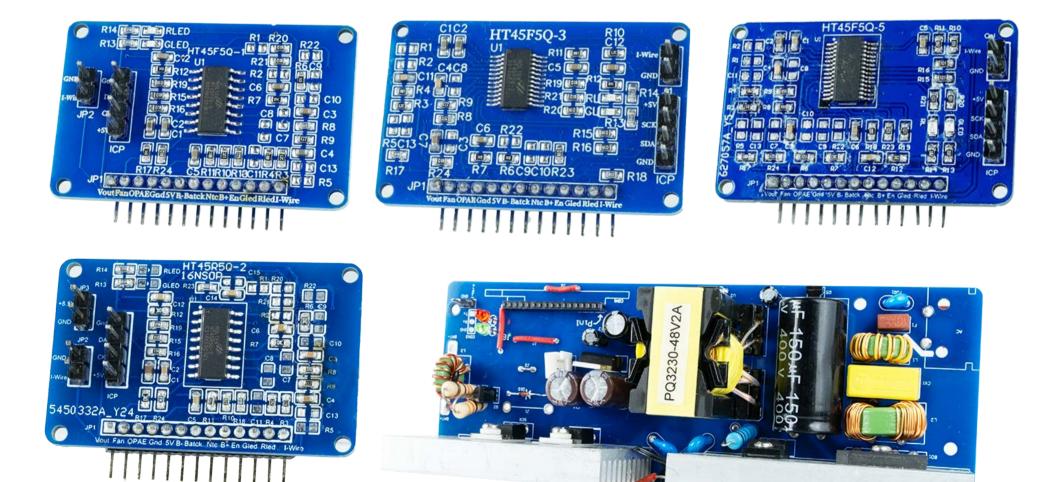

## **Characteristics**

- Hardware charger development kits, providing max. 42V/2A
- Integrated charger basic functions: charging circuit and basic peripheral circuits
- Platform UI options for charger product current/voltage parameter settings
- Complete protection functions such as battery reverse connection detection, short-circuit detection and temperature detection
- CAN Bus interfaces can communicate with BMS and identify battery characteristics.

## Connection

HT45F5Q-xx Development Platform

e-Writer Pro

**«**.....

Charger

**EV Board** 