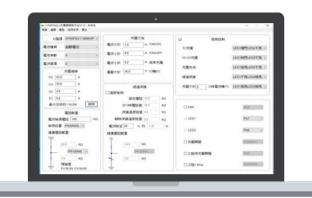

## **Characteristics**

- Hardware charger development kits, providing max. 42V/2A
- Integrated charger basic functions: charging circuit and basic peripheral circuits
- Platform UI options for charger product current/voltage parameter settings
- Complete protection functions such as battery reverse connection detection, short-circuit detection and temperature detection
- CAN Bus interfaces can communicate with BMS and identify battery characteristics.