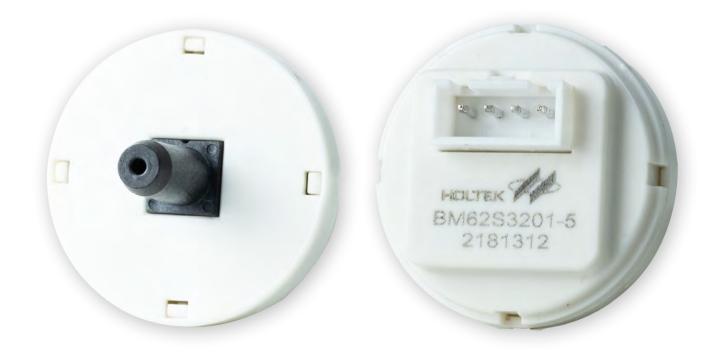

## Water Level Detection Digital Sensor

BM62S3202-1

## **Characteristics**

- Integrated MCU and barometric pressure sensor
- Range: 0~600mmH<sub>2</sub>0, meets the most washing machine water level range
- Accuracy: ±1.5% full scale @ 0~70°C
- Resolution: 1mmH<sub>2</sub>0
- Factory 100% calibrated, temperature compensated
- Digital outputs water level value (mmH<sub>2</sub>O)
- Support for BMduino (Arduino) development

## **Applications**

Washing machines for water level detection, coffee makers, etc.

## **Block Diagram**

**UART Application** VDD MCU Host UART MCU **GND** BM62S3202-1

I<sup>2</sup>C Application