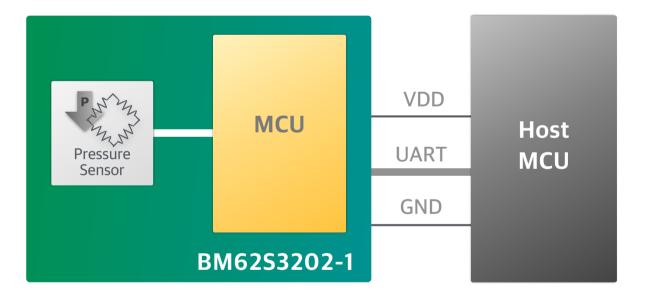

## **Block Diagram**

**UART Application** VDD MCU Host UART MCU **GND** BM62S3202-1

I<sup>2</sup>C Application