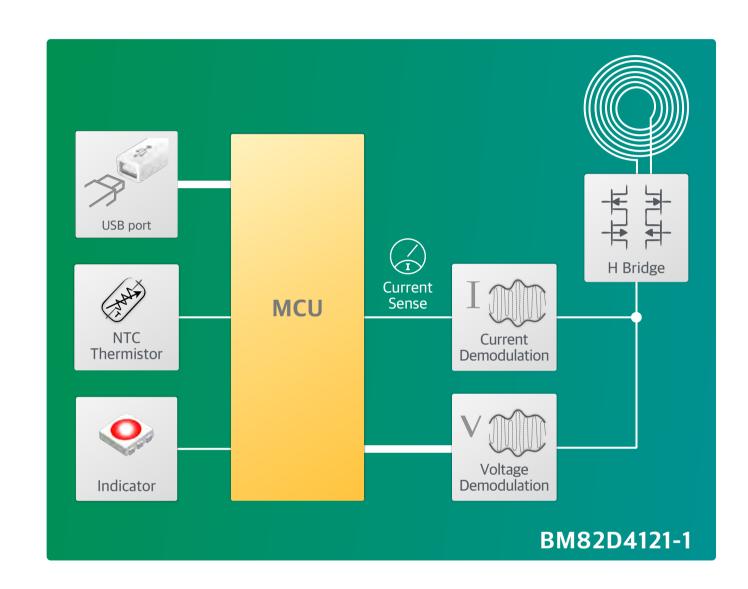

## Wireless Charging Transmitter Module

BM82D4121-1

## **Characteristics**

- Integrated high resolution PWM generator, 16-bit
  MDU supports PID algorithm
- Integrated FSK function for communication above 5W
- Dual AM demodulation circuits to improve the communication decoding success rate
- Supports Qi standard charging protocol with foreign object detection
- Conforms to the Qi V1.2.4 certification for Holtek laboratory instrument test
- Over-current, over-temperature protection functions

## **Applications**

Wireless chargers, wireless car chargers, wireless power banks, etc.

## **Block Diagram**