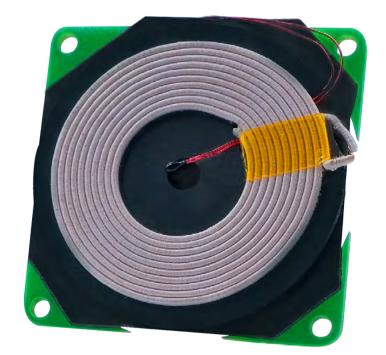

## Wireless Charging Transmitter Module

BM82D4121-1

## **Characteristics**

- Integrated high resolution PWM generator, 16-bit
  MDU supports PID algorithm
- Integrated FSK function for communication above 5W
- Dual AM demodulation circuits to improve the communication decoding success rate
- Supports Qi standard charging protocol with foreign object detection
- Conforms to the Qi V1.2.4 certification for Holtek laboratory instrument test
- Over-current, over-temperature protection functions

## **Applications**

Wireless chargers, wireless car chargers, wireless power banks, etc.

## **Block Diagram**