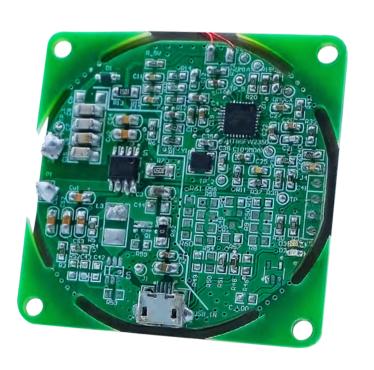

## Wireless Charging Transmitter Module

BM82D4121-1

## **Characteristics**

- Integrated high resolution PWM generator, 16-bit
  MDU supports PID algorithm
- Integrated FSK function for communication above 5W
- Dual AM demodulation circuits to improve the communication decoding success rate
- Supports Qi standard charging protocol with foreign object detection
- Conforms to the Qi V1.2.4 certification for Holtek laboratory instrument test
- Over-current, over-temperature protection functions

## **Applications**

Wireless chargers, wireless car chargers, wireless power banks, etc.

## **Block Diagram**